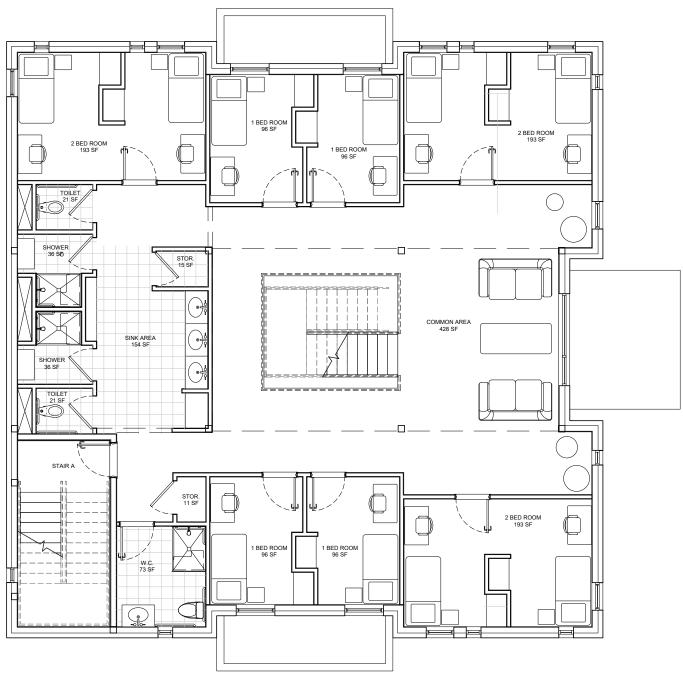

---|
| MEDICAL WING             | 4,338 GSF |
| BEHAVIORAL HEALTH WING B | 2,132 GSF |
| LOBBY                    | 2,251 GSF |
|                          |           |

10,826 GSF

### MAIN ENTRANCE CANOPY

BEHAVIORAL HEALTH WING A









Health Center lobby looking towards Physical (left) and Mental Health (right) wing entrances





Health Center lobby with main entrance canopy beyond





View looking south towards the Health Center from the PCS/Historic side of campus





Mental Health wing treatment rooms and staff offices engaging with the edge of the woods







View inside the Mental Health wing looking out towards the edge of the woods



# **JCCA PLEASANTVILLE CAMPUS**

**NEW COTTAGE FLOOR PLANS AND RENDERINGS** 

#### GLUCK+

#### **1ST FLOOR PLAN**

#### 2ND FLOOR PLAN





### New Cottages Floor Plan - Not to Scale



#### REINTERPRETING THE PCS COTTAGE





Aerial view looking south east at new residential quad





View of residences walking towards Edenwald school





View of residence entry courtyard





Cottage section-perspective view