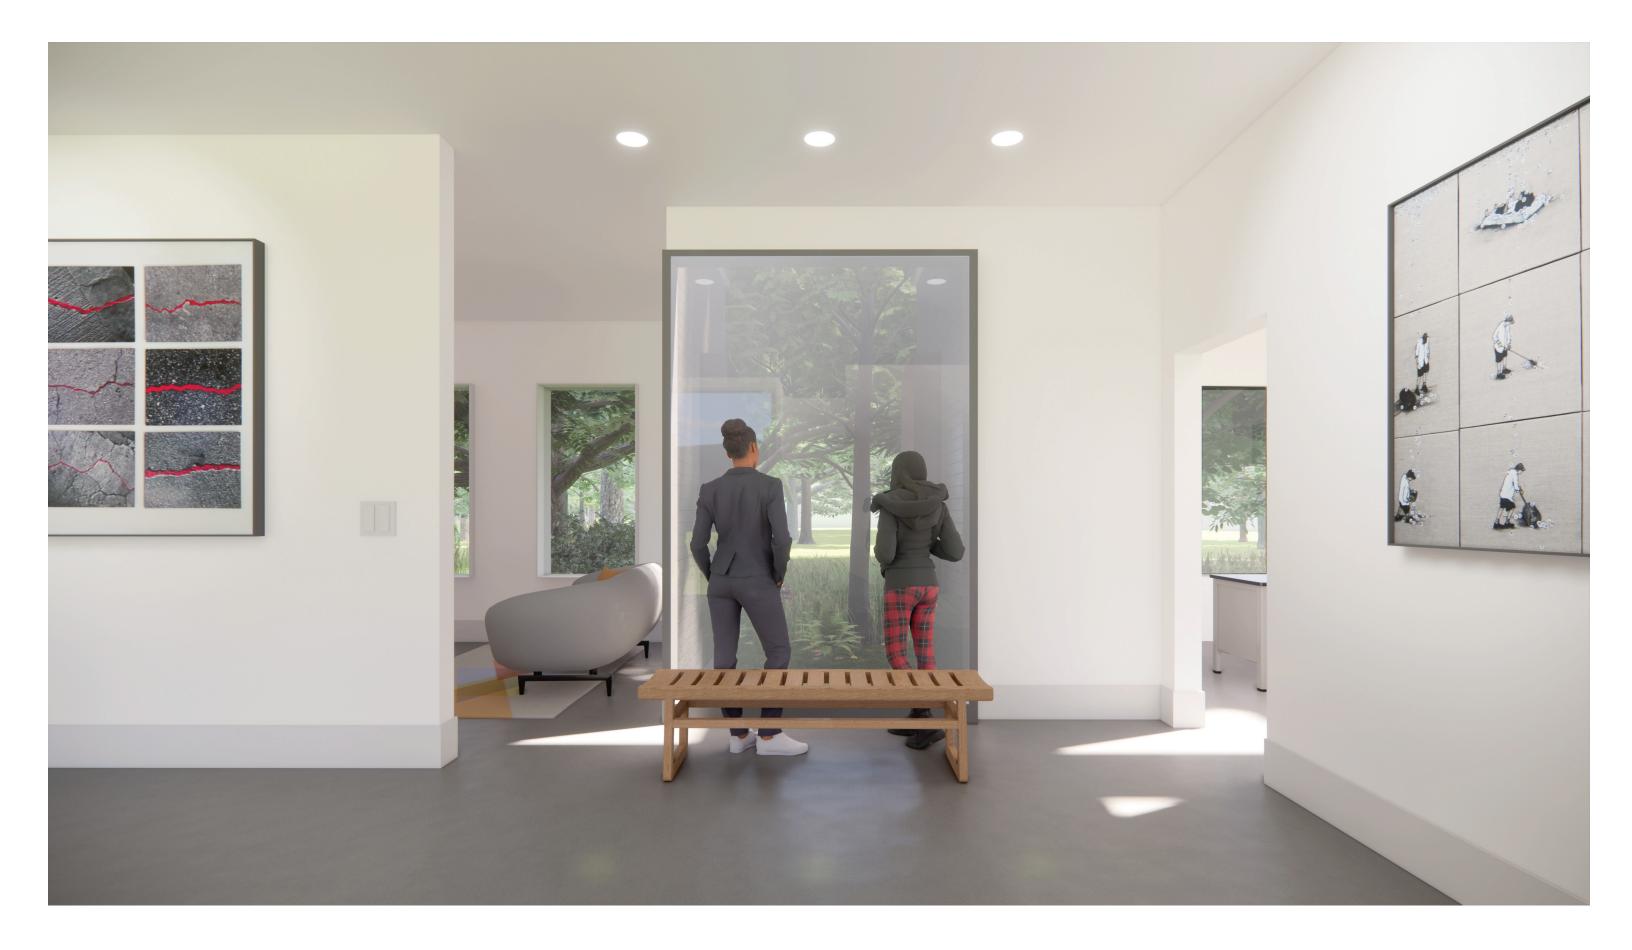

### MAIN ENTRANCE CANOPY

BEHAVIORAL HEALTH WING A

Health Center lobby looking towards Physical (left) and Mental Health (right) wing entrances

Health Center lobby with main entrance canopy beyond

View looking south towards the Health Center from the PCS/Historic side of campus