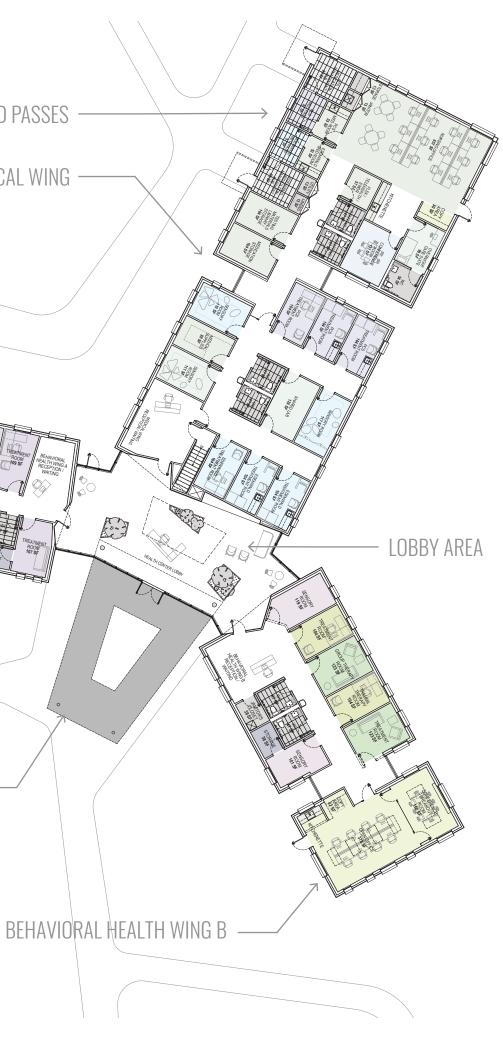

### **Health Center** MED PASSES **Programming Plan Diagram - Not to Scale** MEDICAL WING HEALTH CENTER KEY PLAN

NEW COTTAGES

### MAIN ENTRANCE CANOPY

BEHAVIORAL HEALTH WING A

Health Center lobby looking towards Physical (left) and Mental Health (right) wing entrances

Health Center lobby with main entrance canopy beyond

View looking south towards the Health Center from the PCS/Historic side of campus

Mental Health wing treatment rooms and staff offices engaging with the edge of the woods

View inside the Mental Health wing looking out towards the edge of the woods