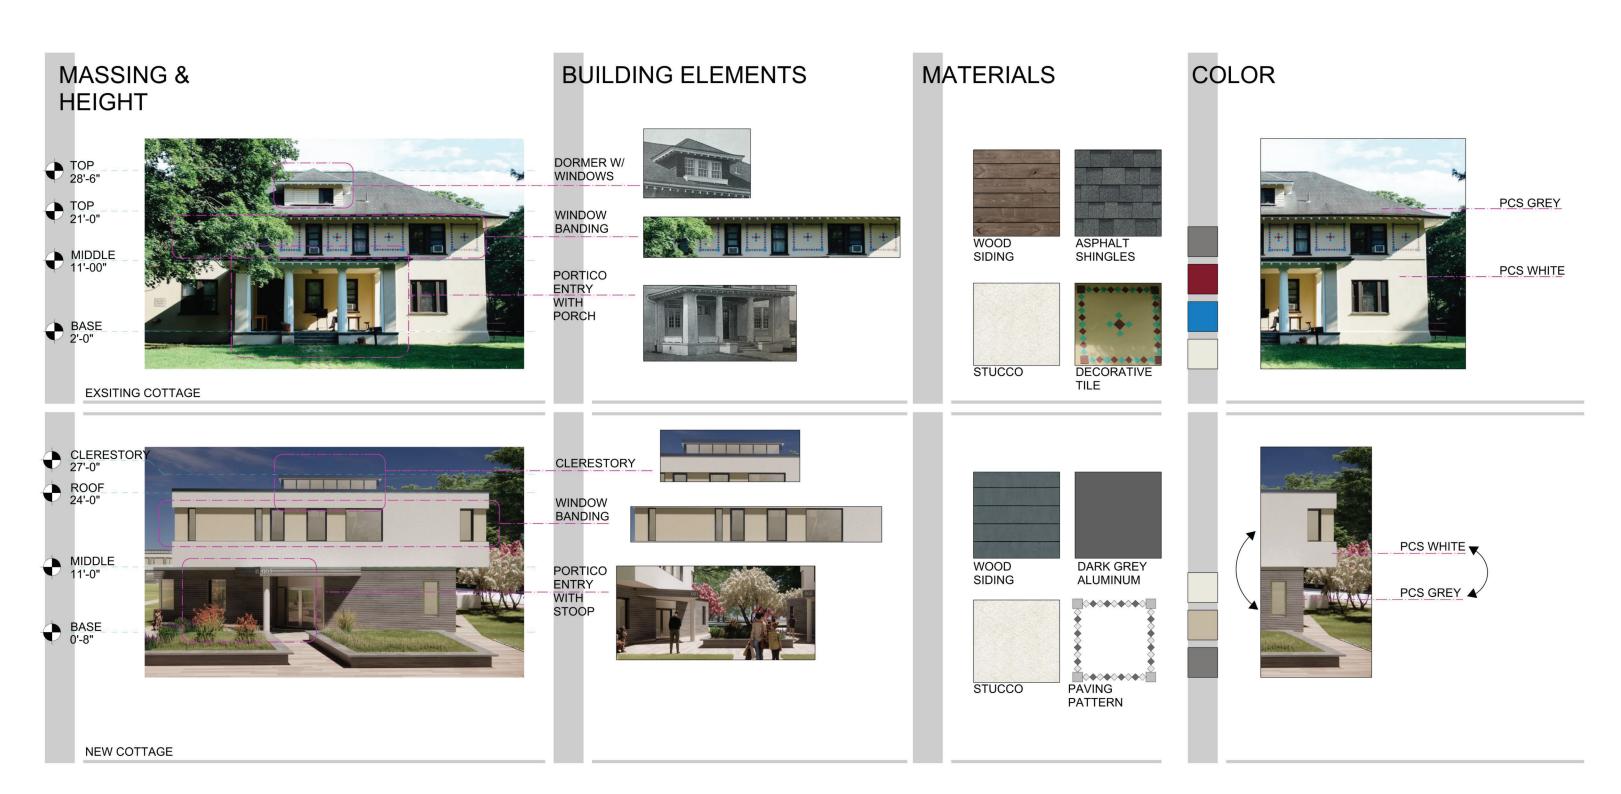

#### REINTERPRETING THE PCS COTTAGE

Aerial view looking south east at new residential quad

View of residences walking towards Edenwald school

View of residence entry courtyard

Cottage section-perspective view