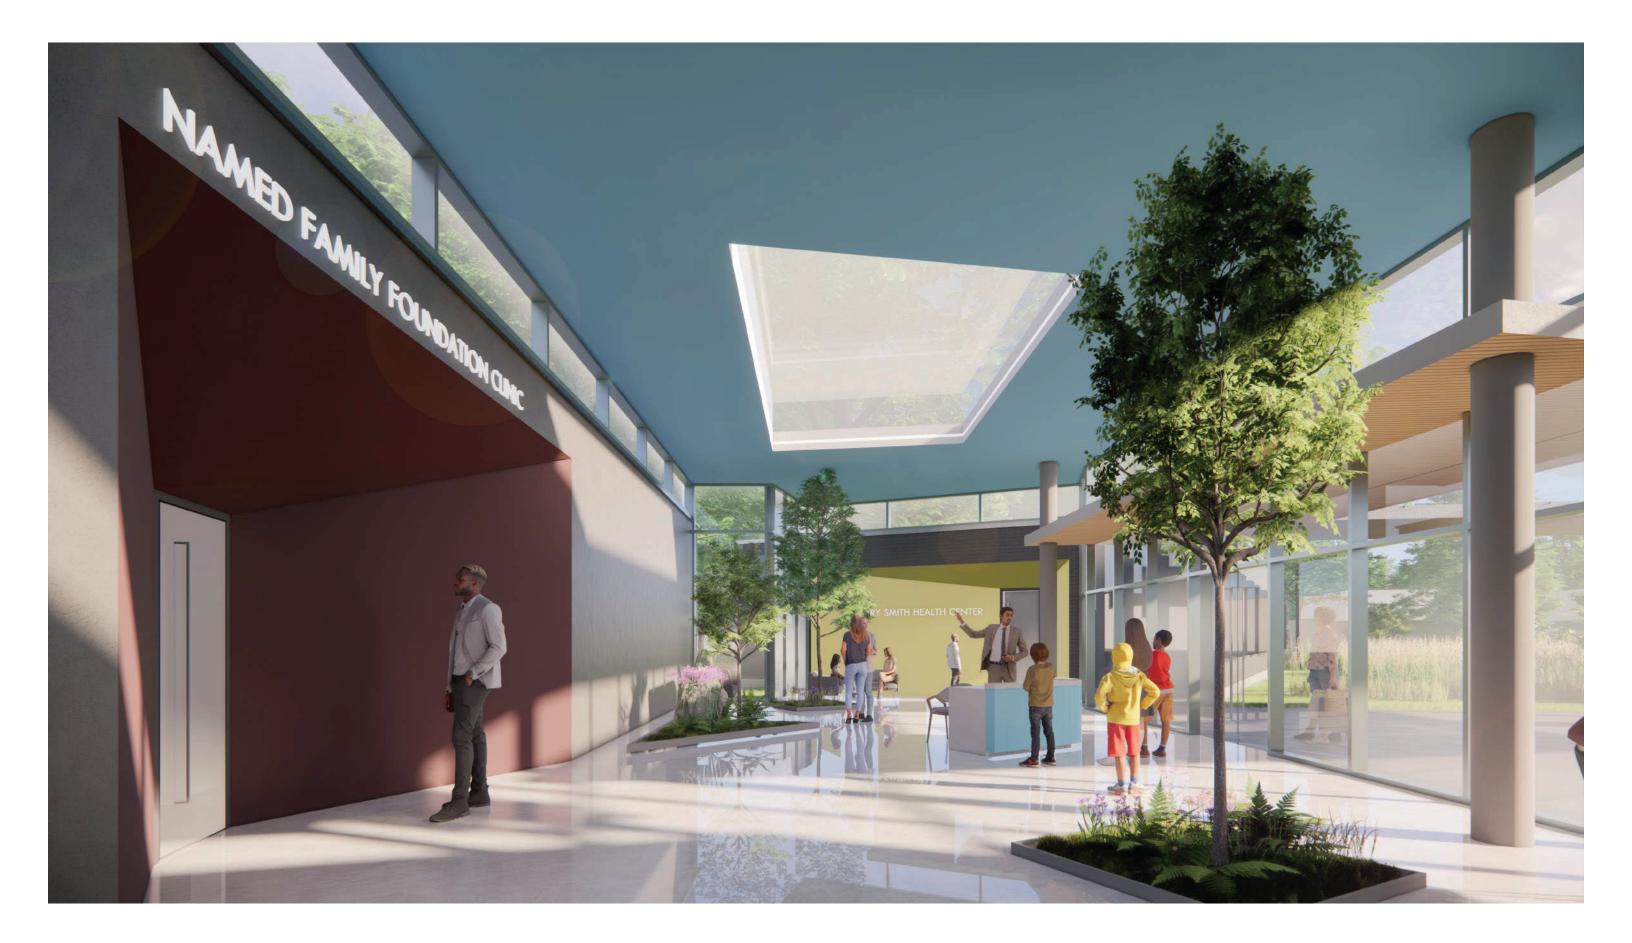

### MAIN ENTRANCE CANOPY

BEHAVIORAL HEALTH WING A

Health Center lobby looking towards Physical (left) and Mental Health (right) wing entrances

Health Center lobby with main entrance canopy beyond

View looking south towards the Health Center from the PCS/Historic side of campus