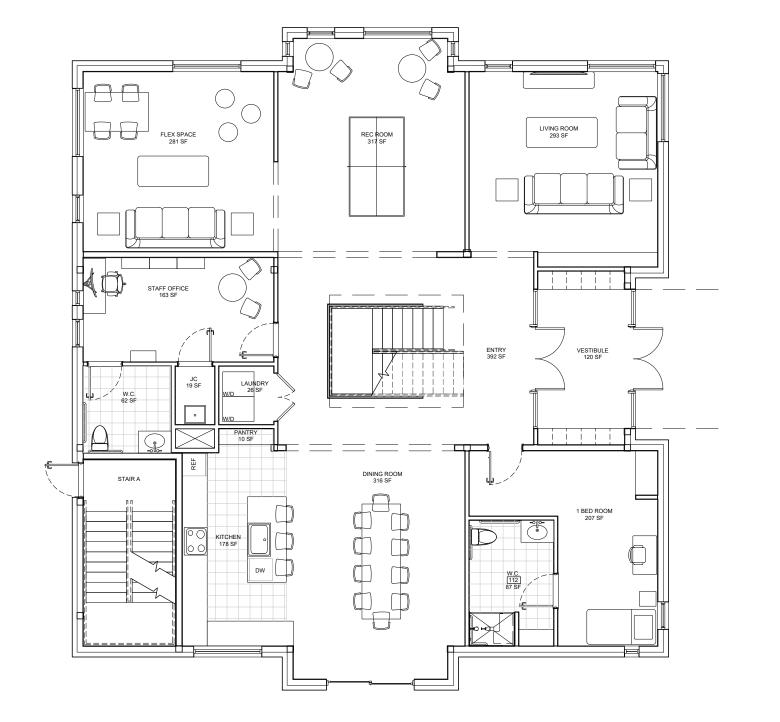

-----|
| MEDICAL WING             | 4,338 GSF |
| BEHAVIORAL HEALTH WING B | 2,132 GSF |
| LOBBY                    | 2,251 GSF |
|                          |           |

10,826 GSF

### MAIN ENTRANCE CANOPY

BEHAVIORAL HEALTH WING A









Health Center lobby looking towards Physical (left) and Mental Health (right) wing entrances





Health Center lobby with main entrance canopy beyond





View looking south towards the Health Center from the PCS/Historic side of campus





Mental Health wing treatment rooms and staff offices engaging with the edge of the woods







View inside the Mental Health wing looking out towards the edge of the woods



# **JCCA PLEASANTVILLE CAMPUS**

**NEW COTTAGE FLOOR PLANS AND RENDERINGS** 

#### GLUCK+

#### **1ST FLOOR PLAN**

#### 2ND FLOOR PLAN





### New Cottages Floor Plan - Not to Scale



#### REINTERPRETING THE PCS COTTAGE





Aerial view looking south east at new residential quad





View of residences walking towards Edenwald school





View of residence entry courtyard





Cottage section-perspective view