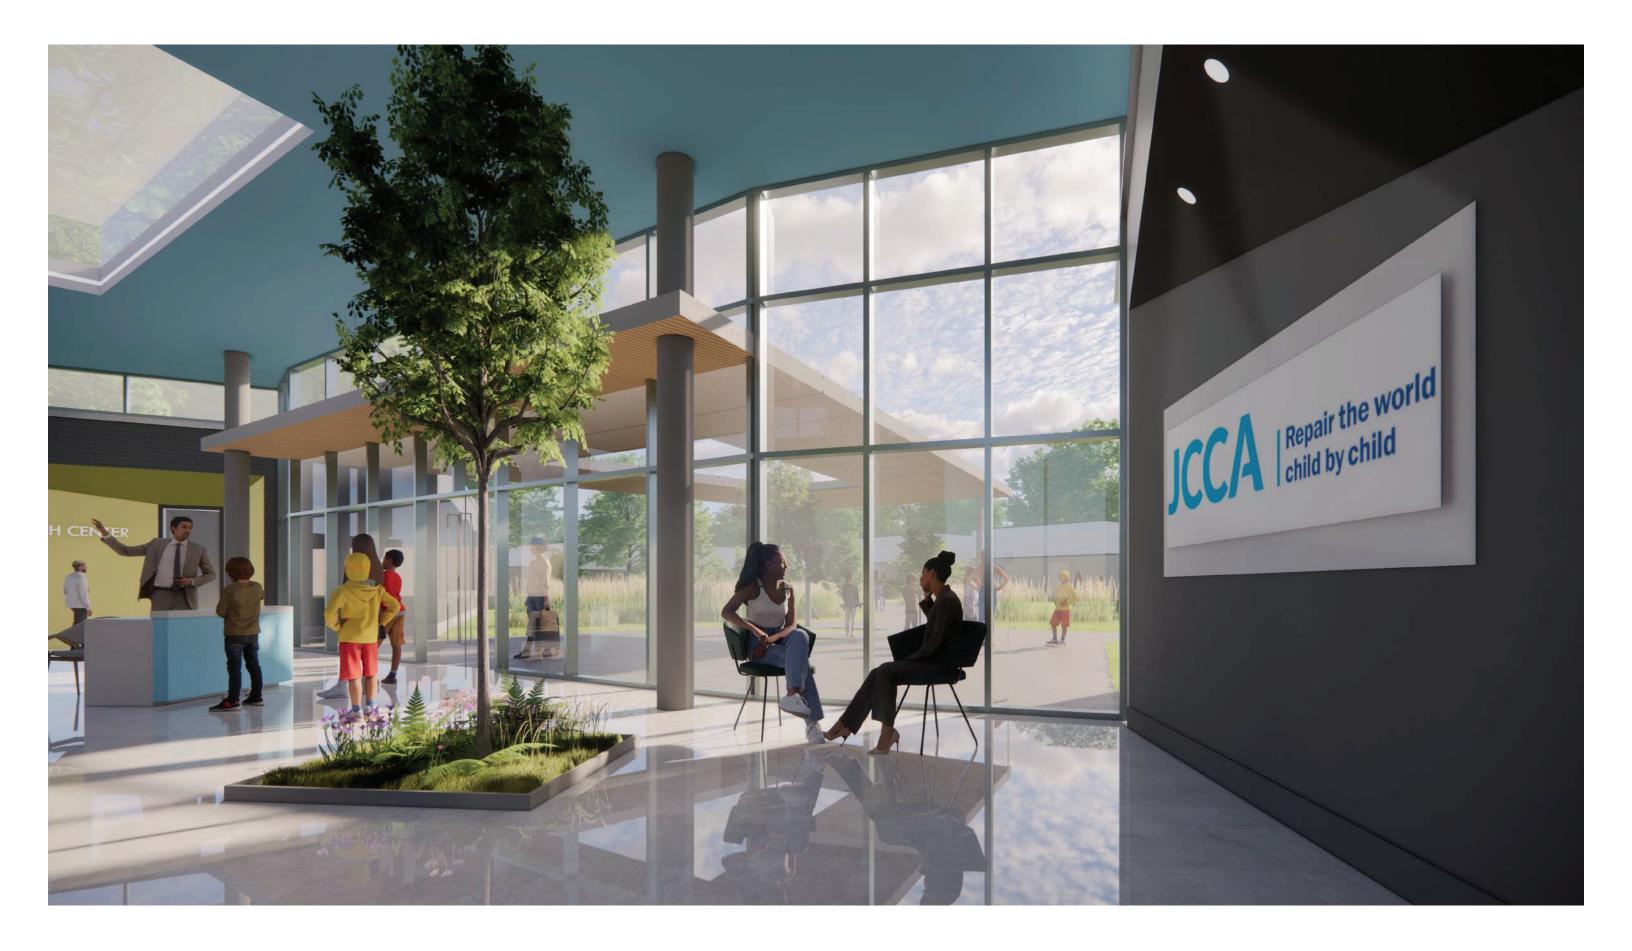

### MAIN ENTRANCE CANOPY

BEHAVIORAL HEALTH WING A

Health Center lobby looking towards Physical (left) and Mental Health (right) wing entrances

Health Center lobby with main entrance canopy beyond

View looking south towards the Health Center from the PCS/Historic side of campus