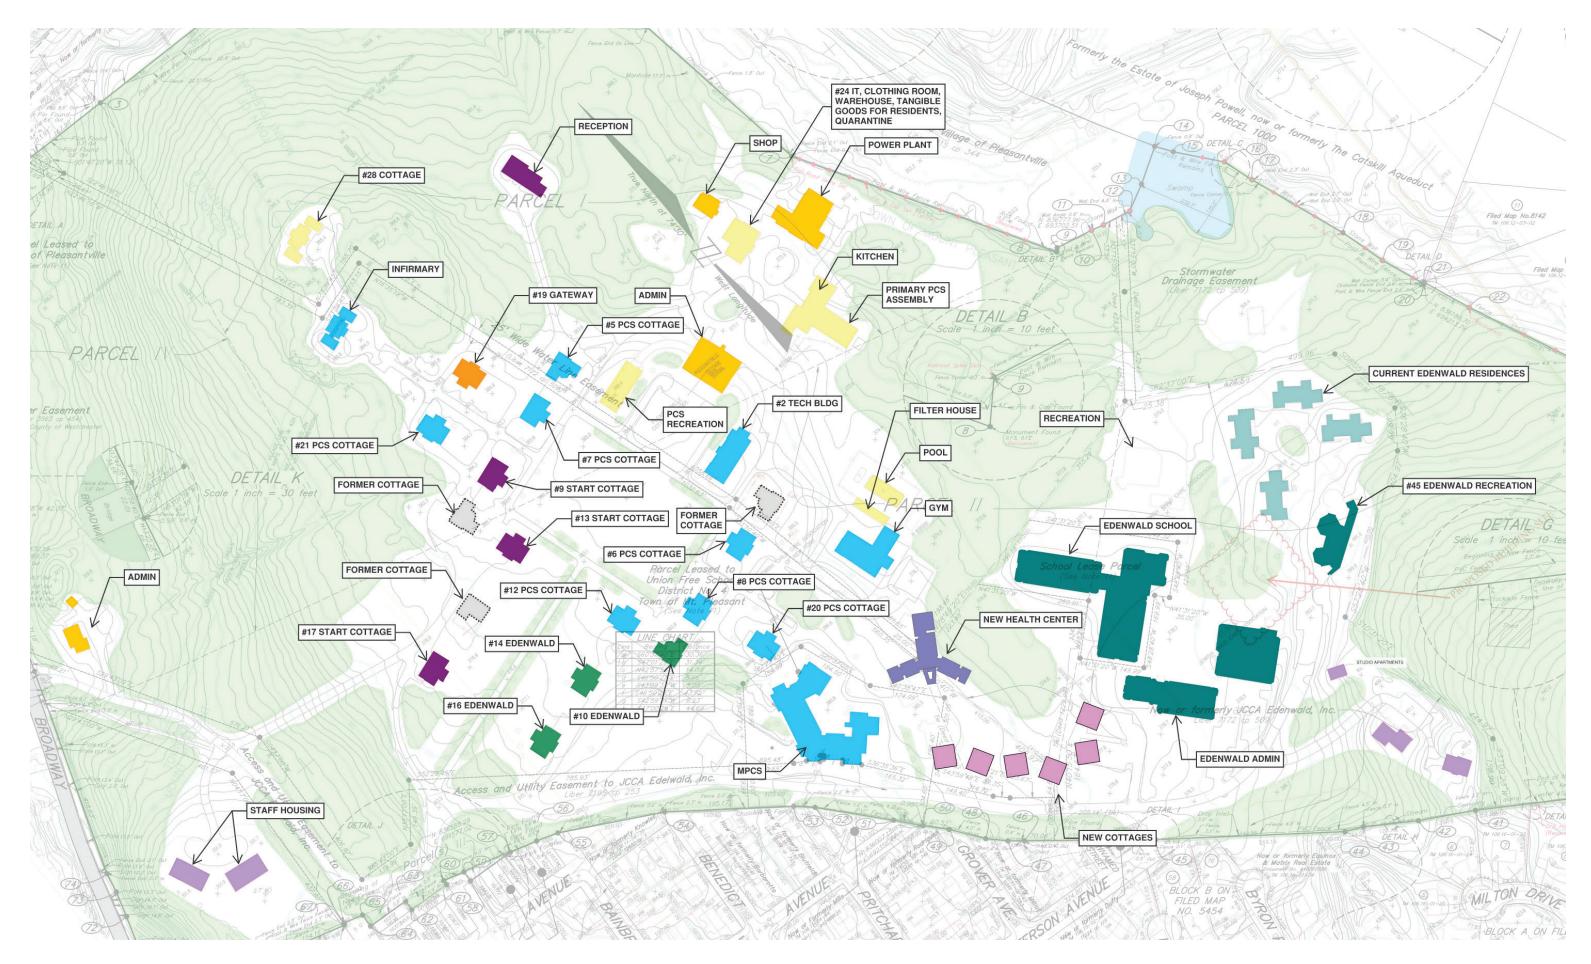

### **Campus Plan**

D

Ρ

PROPOSED HEALTH CENTER PROPOSED NEW BUILDING POTENTIAL NEW REC BUILDING EXISTING BUILDING POTENTIAL/FUTURE BUILDING EXISTING BUILDING FOR DEMO FORMER STRUCTURE NEW ROAD EXISTING ROAD FOREST OPEN GREEN SPACE PROPOSED TREE 